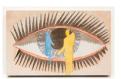

### **Scott Grodesky**

Eye, 2022 Acrylic and color pencil on panel 7 3/4 x 12 inches

11.